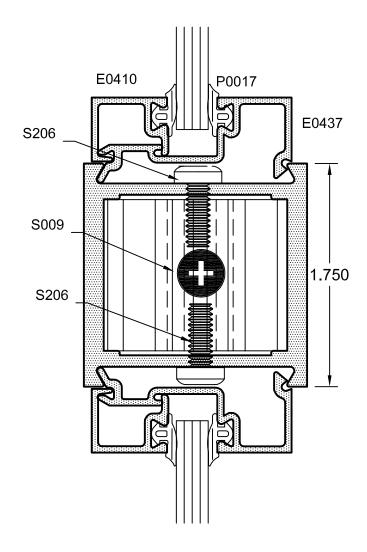

Date: **01/13/2012** 

Engineering Bulletin: 011201

Effective Date: **01/27/2012** 

Released By: T.Trinh

Subject: Dove Tail Mid Rail Lugs P0131A-0R - P0131K-0R

Description: Releasing mid rail lugs to be use for attached dove tail mid rail extrusions. The lugs will replace lugs P0119A-0R - P0119J-0R. These new lugs have screw spline capability to attached to the rails.

PLEASE SEE NEXT PAGE MORE INFORMATION.