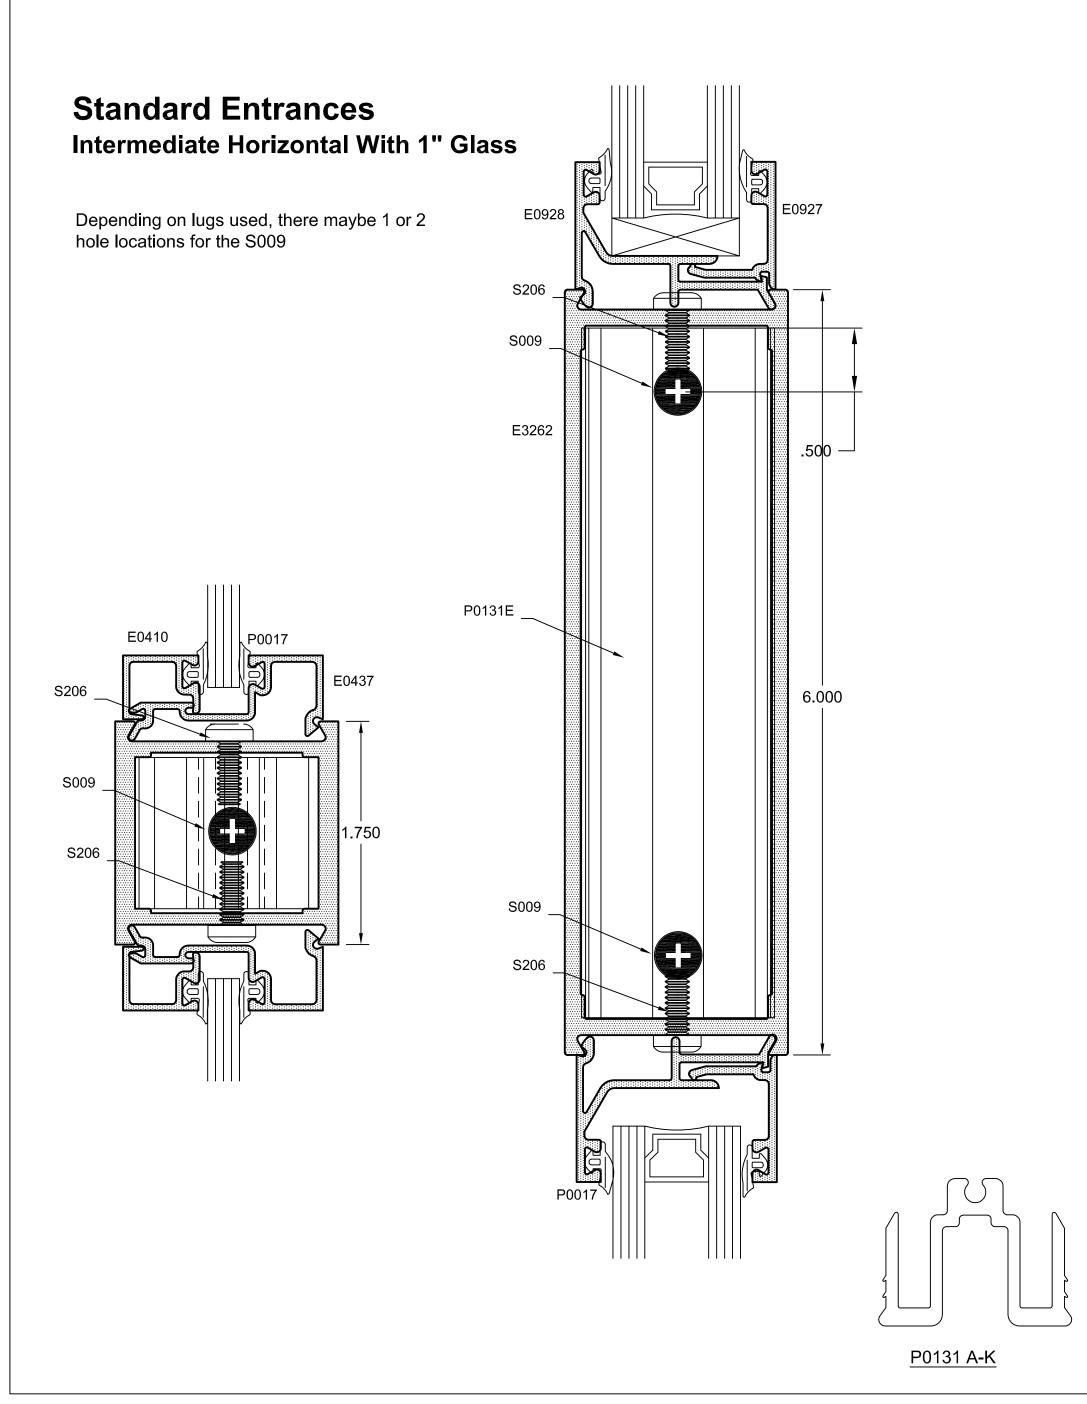

Date: **01/13/2012** 

Engineering Bulletin: 011201

Effective Date: **01/27/2012** 

Released By: T.Trinh

Subject: Dove Tail Mid Rail Lugs P0131A-0R - P0131K-0R

Description: Releasing mid rail lugs to be use for attached dove tail mid rail extrusions. The lugs will replace lugs P0119A-0R - P0119J-0R. These new lugs have screw spline capability to attached to the rails.

PLEASE SEE NEXT PAGE MORE INFORMATION.