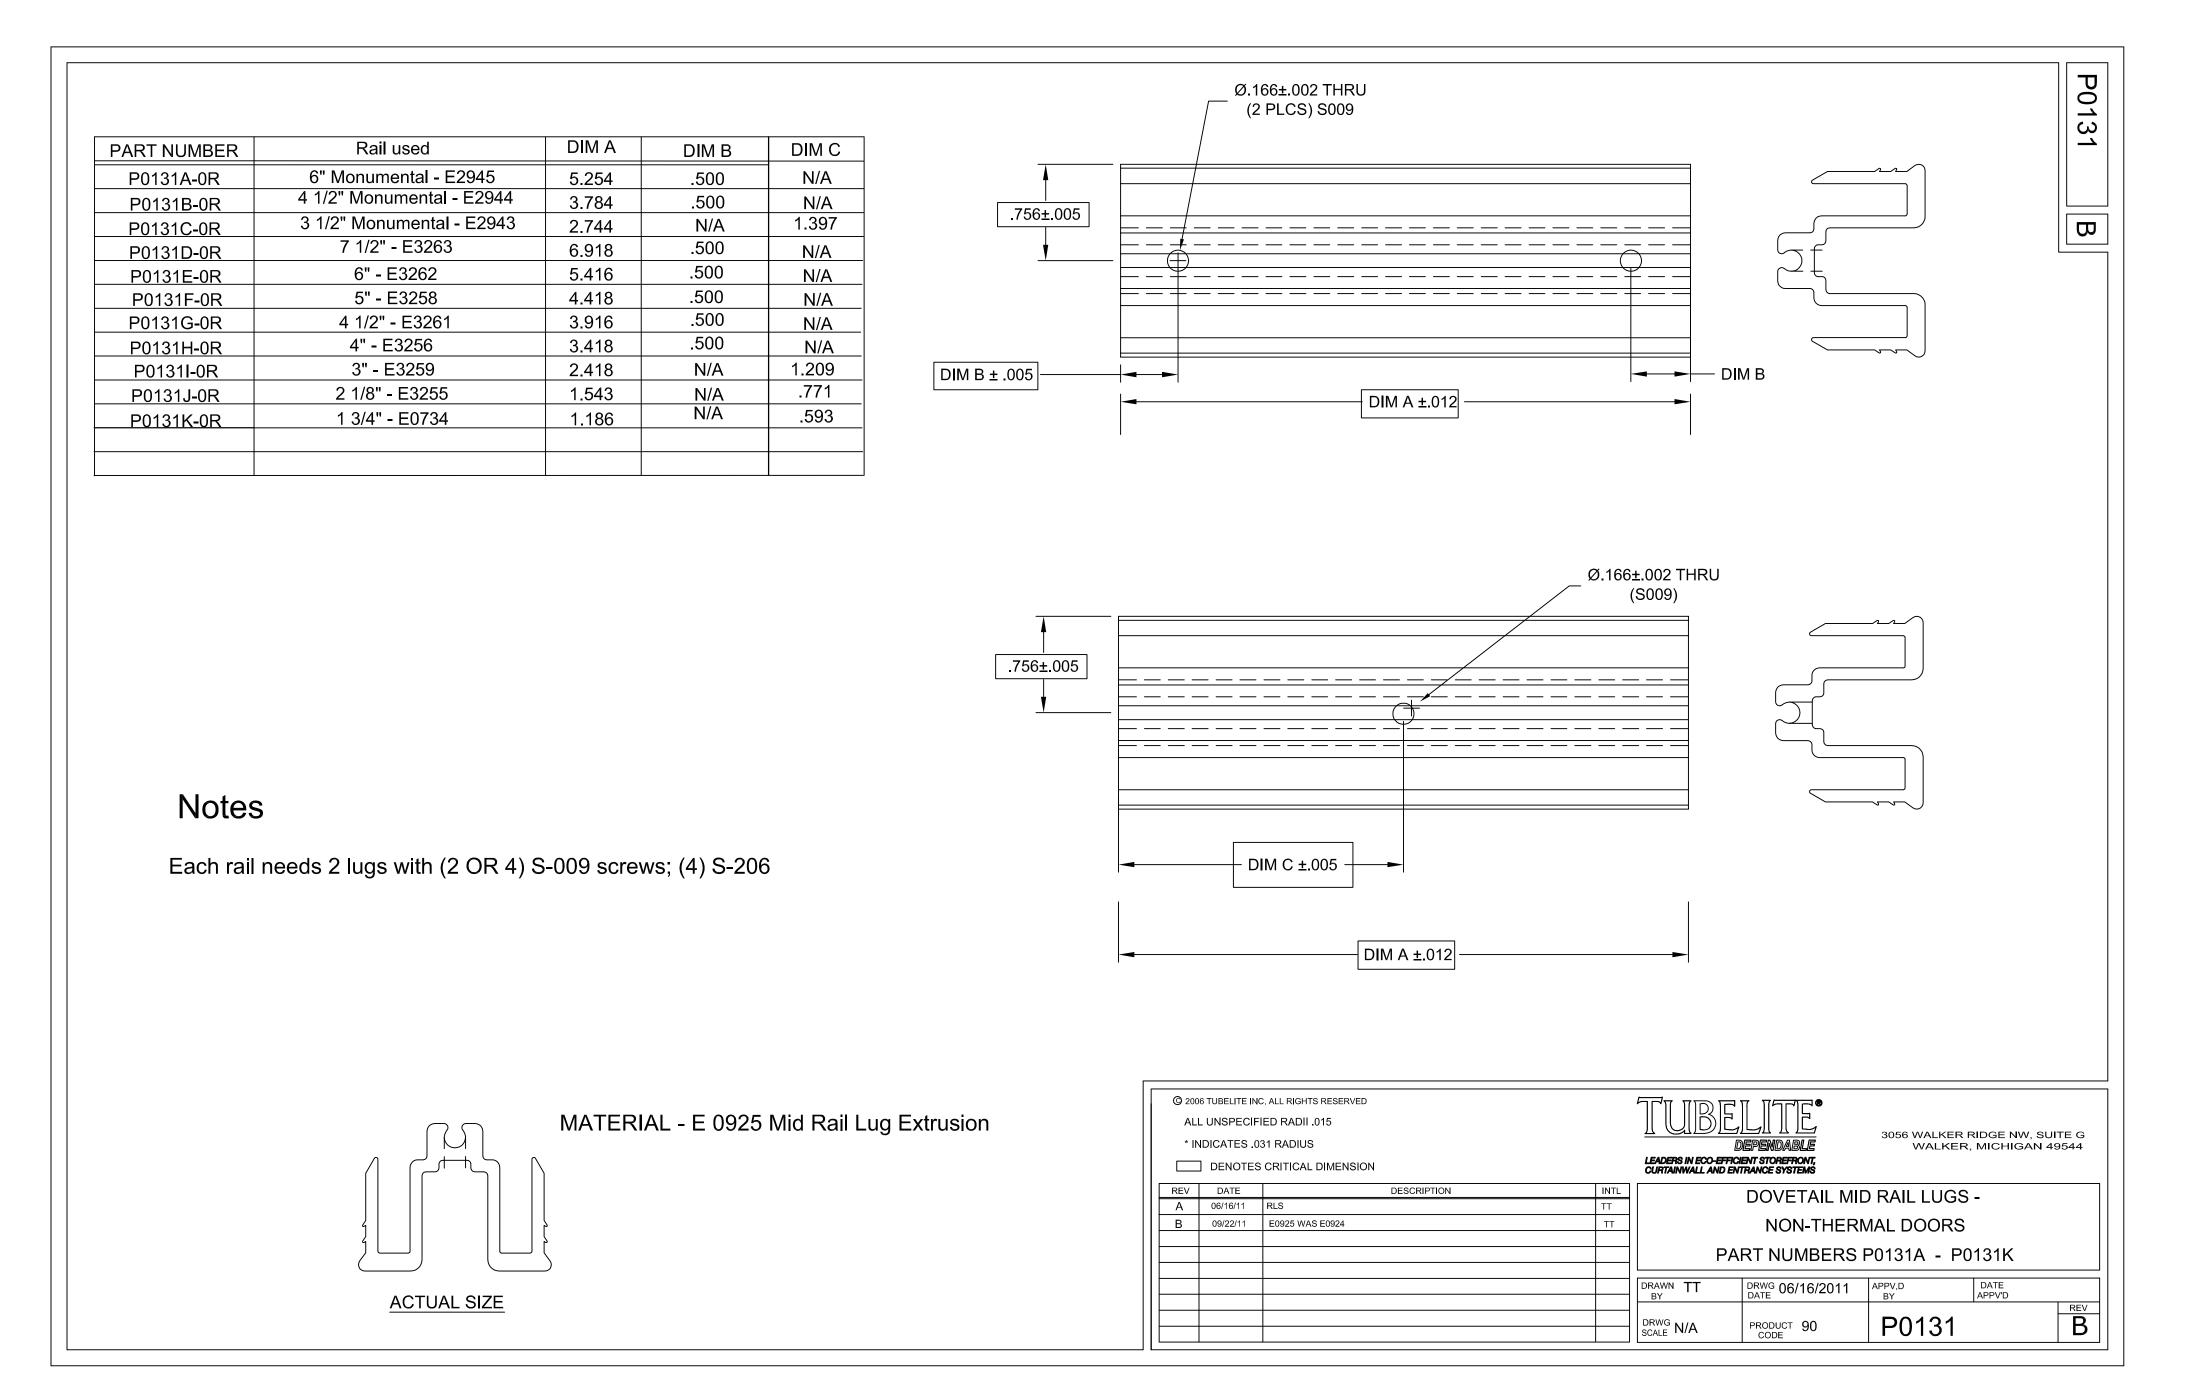

Date: **01/13/2012** 

Engineering Bulletin: 011201

Effective Date: **01/27/2012** 

Released By: T.Trinh

Subject: Dove Tail Mid Rail Lugs P0131A-0R - P0131K-0R

Description: Releasing mid rail lugs to be use for attached dove tail mid rail extrusions. The lugs will replace lugs P0119A-0R - P0119J-0R. These new lugs have screw spline capability to attached to the rails.

PLEASE SEE NEXT PAGE MORE INFORMATION.