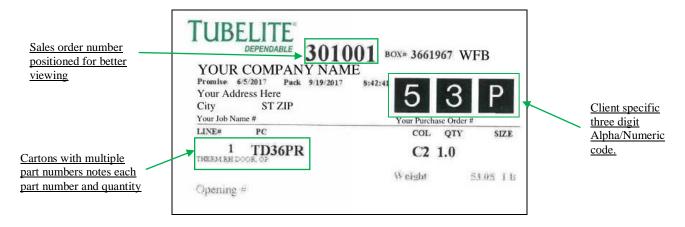

## Dear Valued Client:

Tubelite continues its commitment to provide you with the best service possible by announcing improvements to the packaging label delivered to you by the Tubelite DFG delivery service. You will begin seeing the new labels will be on deliveries within the next couple of weeks. Below is a sample of the new label design:

Larger print and more characters for easier readability.

Thank you for your continued support and help in allowing us to provide you with this exceptional service.

Sincerely,

Mike Gibbs

Marketing Pricing Analyst