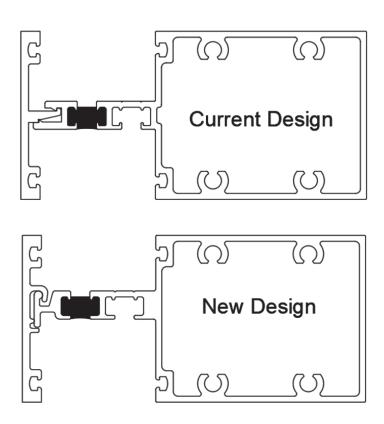

Engineering Bulletin: ECR00251

Communication Date: 3/12/2020

Effective Date: 5/24/2019

Released By: Ragsdale, Brian

Systems Affected: 900RW

Subject: New Outside Glazed Horizontal and Face Cover for 900RW

The current face cap (E9475) and outside glazed horizontals (E/T/TU9473 and E/T/TU9673) are being redesigned for better engagement of the face cover onto the horizontal. The new face cap is E9487; new horizontals are E/T/TU9485 and E/T/TU9685. All are non-stocked items. See details below for current and new designs.