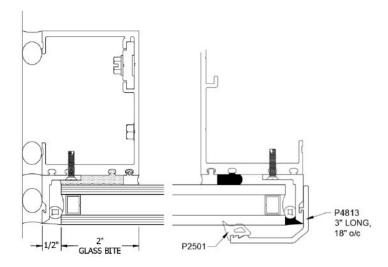

## **GLASS-TO-EDGE**

**TEMPORARY SSG RETAINER CLIP** - P4813 integrates with E4212 edge trim to temp the glass during cure.