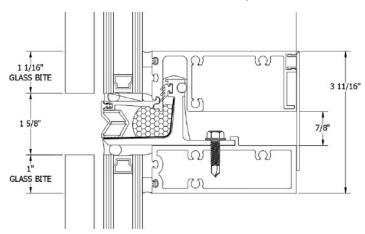

All parts are in JDE, EZ Estimate and Glazier Studio. Online price book, details and installation instructions will be live on the effective date noted above.

Below is a list of the enhancements:

**SSG EXPANSION HORIZONTAL** - SSG glazing with a continuous rainscreen gasket, 1-1/2" reveal for +/-1/2" expansion.

**STARTER SILL** - Allows for quick installation of units with a continuous chicken head at the sill.

**SSG PERIMETER** - Two options: Glass-to-edge & an applied 7/8" tube.