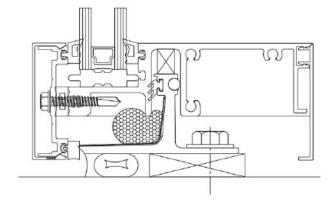

**STARTER SILL** - Allows for quick installation of units with a continuous chicken head at the sill.

**SSG PERIMETER** - Two options: Glass-to-edge & an applied 7/8" tube.