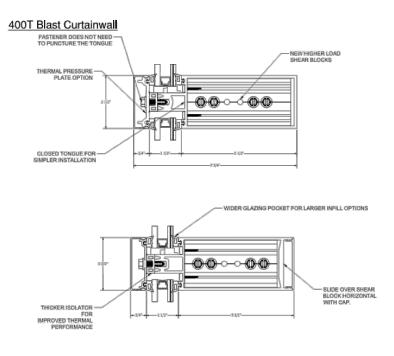

Date: **04/15/2020** 

Engineering Bulletin: ECR00410

Effective Date: 04/15/2020

Released By: Tom Sawicki

Subject: ForceFront Blast CW & SF Enhancements

Tubelite is excited to announce major enhancements to our ForceFront Blast Curtainwall and Storefront products.

Enhancements include improved thermal performance, additional glazing options, higher load capacity, and easier installation. Details, Design Manuals, and Installation Manual can be found in the links below

ForceFront Blast Curtainwall

If you have any questions or would like more information, Please contact your Tubelite Client Development Manager.