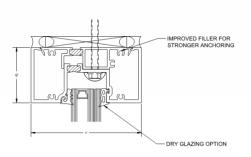

Date: **04/15/2020** 

Engineering Bulletin: ECR00410

Effective Date: 04/15/2020

Released By: Tom Sawicki

Subject: ForceFront Blast CW & SF Enhancements

Tubelite is excited to announce major enhancements to our ForceFront Blast Curtainwall and Storefront products.

Enhancements include improved thermal performance, additional glazing options, higher load capacity, and easier installation. Details, Design Manuals, and Installation Manual can be found in the links below

ForceFront Blast Curtainwall

If you have any questions or would like more information, Please contact your Tubelite Client Development Manager.