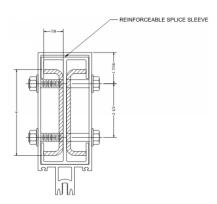

Date: **04/15/2020** 

Engineering Bulletin: ECR00410

Effective Date: 04/15/2020

Released By: Tom Sawicki

Subject: ForceFront Blast CW & SF Enhancements

Tubelite is excited to announce major enhancements to our ForceFront Blast Curtainwall and Storefront products.

Enhancements include improved thermal performance, additional glazing options, higher load capacity, and easier installation. Details, Design Manuals, and Installation Manual can be found in the links below

ForceFront Blast Curtainwall

If you have any questions or would like more information, Please contact your Tubelite Client Development Manager.