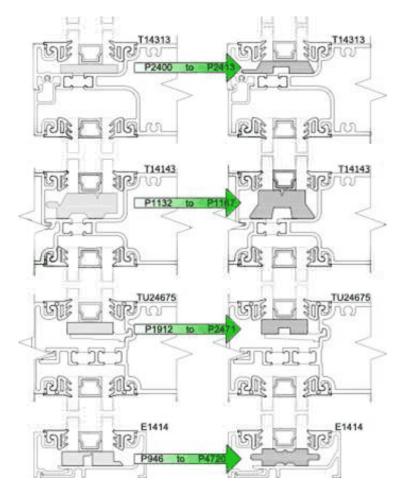

## E/T/TU24650

P1912 ---->P2471

P1132 ----> P1167

P2400 ----> P2413

P946 ----> P4720(existing)

See examples to the right.