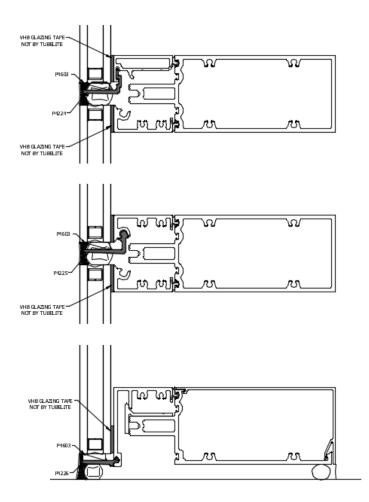

New setting block chairs have been designed and released for 3M VHB tape glazing. Available for all applications.

Horizontal expansion offering for cassette have been developed and tested. For 400CW/T back members.