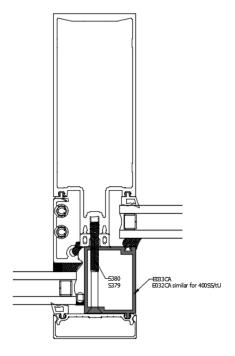

New cassette backer gasket P4227 (replaces P4210)

New detail allows for transition from cassette to captured curtain wall. Available for 400CW/T, 400SS & 400TU

Cassette sun shade brackets have been developed and released for use for 400 CW/T - typical vertical mullions and outside corner.