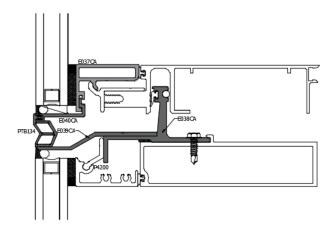

New setting block chairs have been designed and released for 3M VHB tape glazing. Available for all applications.

Horizontal expansion offering for cassette have been developed and tested. For 400CW/T back members.