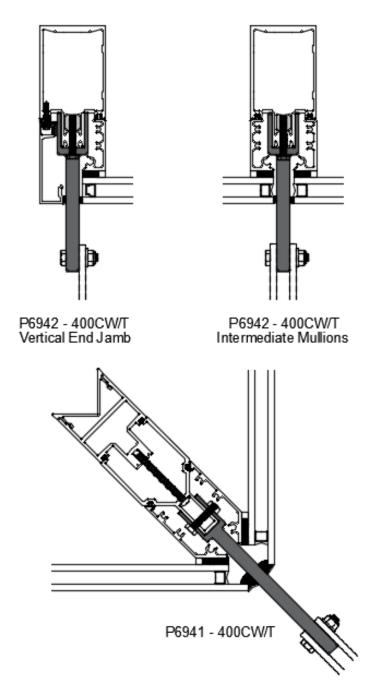

New cassette backer gasket P4227 (replaces P4210)

New detail allows for transition from cassette to captured curtain wall. Available for 400CW/T, 400SS & 400TU

Cassette sun shade brackets have been developed and released for use for 400 CW/T - typical vertical mullions and outside corner.