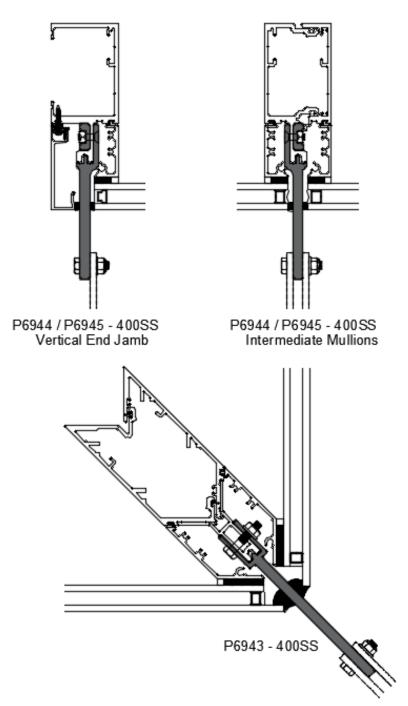

Cassette sun shade brackets have been developed and released for use for 400SS - typical vertical mullions and outside corner.