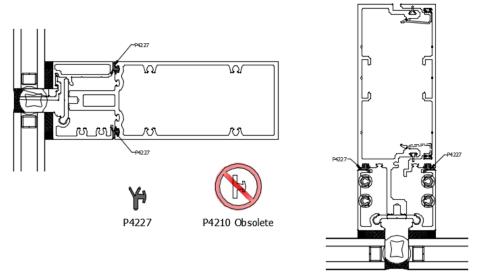

New cassette backer gasket P4227 (replaces P4210)

New detail allows for transition from cassette to captured curtain wall. Available for 400CW/T, 400SS & 400TU

Cassette sun shade brackets have been developed and released for use for 400 CW/T - typical vertical mullions and outside corner.